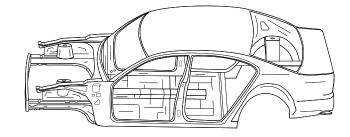

PASSENGER SIDE

**TOP VIEW** 

**DRIVER SIDE** 

| Please use the area I | below for a detail | of cut instructions: |
|-----------------------|--------------------|----------------------|
|-----------------------|--------------------|----------------------|