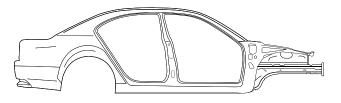

PASSENGER SIDE

**TOP VIEW** 

**DRIVER SIDE** 

| Please use the area I | below for a detail | of cut instructions: |
|-----------------------|--------------------|----------------------|
|-----------------------|--------------------|----------------------|