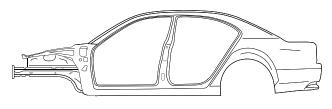

PASSENGER SIDE

**TOP VIEW** 

**DRIVER SIDE** 

| Please use the area I | below for a detail | of cut instructions: |
|-----------------------|--------------------|----------------------|
|-----------------------|--------------------|----------------------|