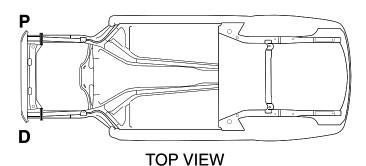

PASSENGER SIDE

**TOP VIEW** 

**DRIVER SIDE** 

| Please use the area I | below for a detail | of cut instructions: |
|-----------------------|--------------------|----------------------|
|-----------------------|--------------------|----------------------|